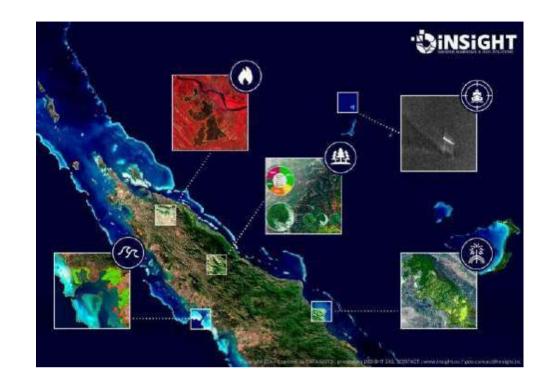

### **Overview**:

We are currently facing new threats such as global warming, species extinction, and the emergence of new viruses. In this context, decision-makers must make quick choices based on reliable knowledge and have access to strategic, trustworthy information at all times.

### **Innovation**:

BLUECHAM reinvents the flow of geographical information to decision-makers and promotes the search for consensus among stakeholders through digital platforms. These platforms, already serving twelve countries worldwide, are used by public institutions, NGOs, industries, and businesses. The growing user community benefits from cloud-based solutions that integrate spatial analysis, deep learning, signal processing, and scenario forecasting. With a distributed approach, scientific references, and an international team in cognitive science, the solutions are easy to understand, and the business model is remarkably efficient.