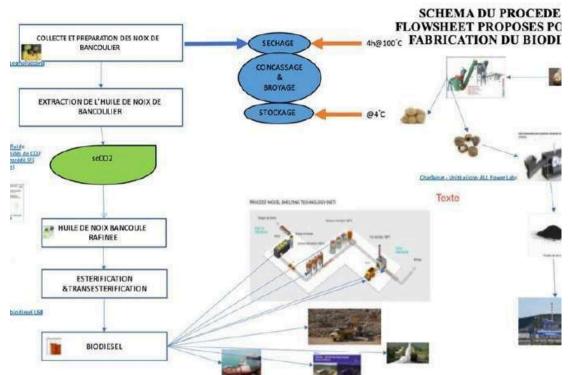

Mail: <a href="mailto:louis.boudes@gmail.com">louis.boudes@gmail.com</a>

Tél:+687543443

Mail: royalrecyboatnc@gmail.com

Tél: + 687 85 85 12 Tél: + 687 79 06 16

Mail: eotenergiebio@gmail.com

Tél: + 687 89 27 99