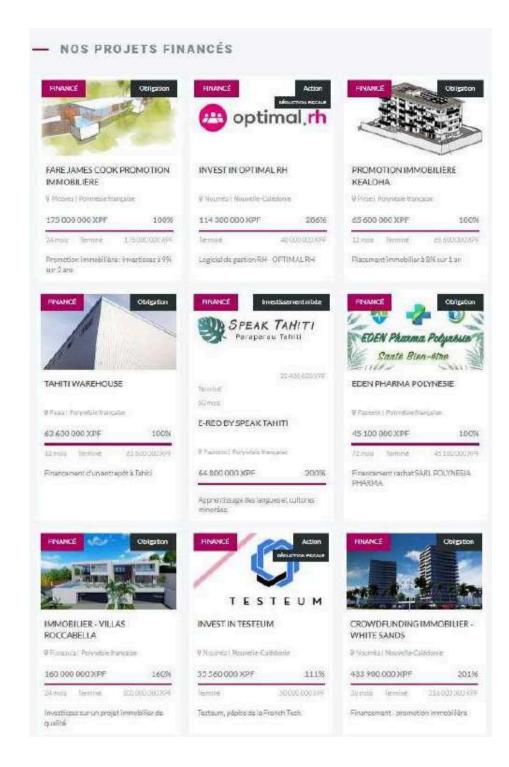

#### **Overview:**

Invest in Pacific is an innovative platform that allows savers to directly invest in real estate, innovative companies, or SMEs within the Pacific region. All investments are made within a structured and reassuring legal and regulatory framework. Through this platform, investors can subscribe to bonds or shares from Pacific businesses, promoting direct local economic financing.

# **Philosophy:**

The core philosophy of Invest in Pacific is to empower Caledonian savers to directly finance their local economy while targeting strong investment performance. The platform provides a seamless experience with no management or account maintenance fees, and registration is completely free.

## **Innovations**:

Invest in Pacific is backed by a team of financial and entrepreneurial experts. The platform offers savers a unique opportunity to invest in the real economy, leveraging key advantages:

- Proximity of Investments: Direct access to local projects and businesses.
- Circular Economy: Encouraging sustainable and resource-efficient investments.
- Local Financial Products: Offering financial products specifically tailored to the local market.
- -Tax Reduction: Potential tax deductions of up to 1.5M, encouraging investment in the local economy.