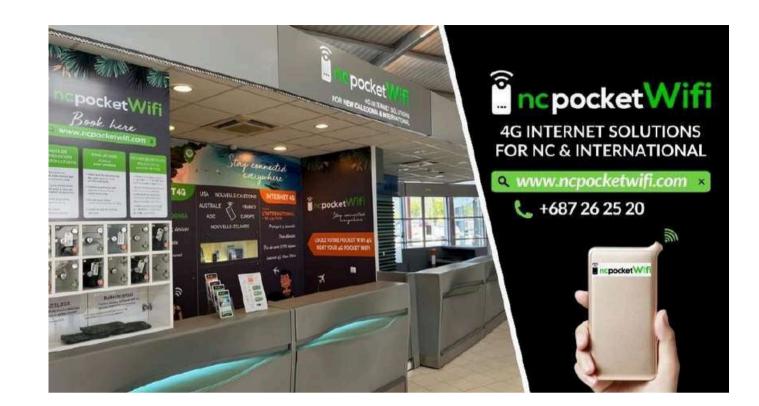

Tél: + 687 92 59 27

Company Name: MBM INNOVATION SARL

**Sector:** Telecommunications, Internet, Travel, Tourism, and Digital **Activity:** 4G Internet Solutions for Local and International Travelers

Website: http://www.ncpocketwifi.com

## **Presentation:**

Based at Tontouta Airport since 2019, we specialize in providing fast internet access for local and international travelers, both individuals and professionals. Our main innovation in New Caledonia is offering 4G Pocket WiFi rentals for tourists and professionals, allowing them to access the internet on Grande Terre and the Islands. The connection is established in 1 minute, can be shared by up to 5 people, and is secured with a private password. Various plans are available to suit different needs and budgets, with online top-ups available.

Beyond the local territory, the Pocket WiFi also allows users to connect to the internet in over 140 destinations worldwide. With this device, you can avoid long queues and the hassle of dealing with foreign languages upon arrival.

#### **Our Innovations:**

- Pocket WiFi rental service
- -International offers for Caledonian travelers abroad, with a service in French available 7 days a week at Tontouta Airport.

CONTACT NC | FRANCE: