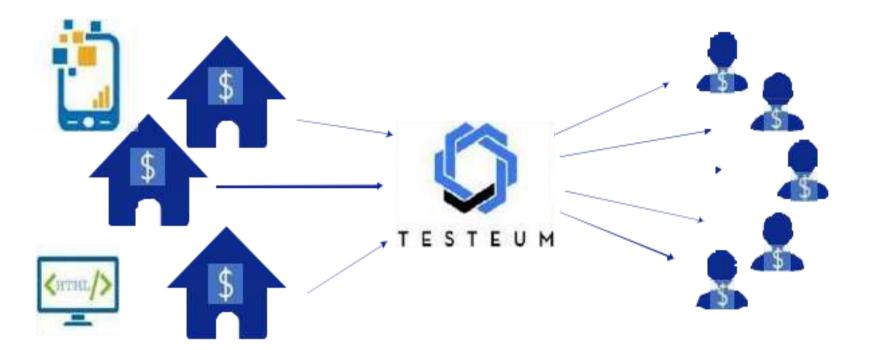

# **Presentation**:

Testeum is the first 100% automated SaaS participatory testing platform. Its goal is to democratize participatory testing, making it accessible to everyone. The platform directly connects application and website creators with ethically paid testers for test campaigns. It allows anyone to launch a testing campaign based on their specific criteria in just minutes, for a fraction of the usual cost.

## **Our Innovations:**

Testeum's innovative approach automates all the time-consuming and costly aspects of traditional participatory testing. The consultant, who traditionally acts as an intermediary between app creators and testers, is replaced by the platform's intelligence, which automatically distributes test proposals, facilitates communication between parties, and generates real-time test reports. The platform's operations rely on expertise in the testing field and participatory testing, as well as a statistical model ensuring the quality of the delivered results. Ethereum blockchain technology guarantees testers' payment after successful completion of tests.