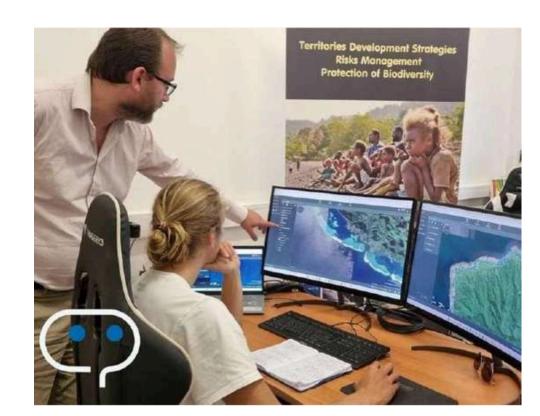

### **Overview**:

We are currently facing new threats such as global warming, species extinction, and the emergence of new viruses. In this context, decision-makers must make quick choices based on reliable knowledge and have access to strategic, trustworthy information at all times.

### **Innovation**:

BLUECHAM reinvents the flow of geographical information to decision-makers and promotes the search for consensus among stakeholders through digital platforms. These platforms, already serving twelve countries worldwide, are used by public institutions, NGOs, industries, and businesses. The growing user community benefits from cloud-based solutions that integrate spatial analysis, deep learning, signal processing, and scenario forecasting. With a distributed approach, scientific references, and an international team in cognitive science, the solutions are easy to understand, and the business model is remarkably efficient.