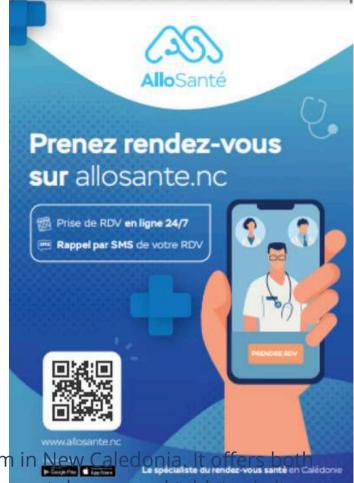

Website: http://www.allosante.nc

### Overview:

Created in 2018 under the name AlloMédecin and renamed AlloSante.nc in 2023, AlloSante.nc is the first health appointment scheduling platform in New Caledonia. It offers both practitioners and patients a modern, accessible, and secure tool to easily manage health appointments. The solution is available on computers, smartphones, and tablets via its application.

### **Our Innovations:**

AlloSante.nc contributes to the resilience of the local healthcare system. During the COVID-19 pandemic, it was chosen by the government as the official platform for scheduling vaccination appointments, highlighting its reliability and its ability to meet public health needs in times of crisis.

Building on this experience, AlloSante.nc continues to innovate and respond to the population's needs, positioning itself as a key player in the modernization of healthcare services in New Caledonia.

AlloSante.nc has launched a new teleconsultation platform to facilitate access to care for Caledonians. In response to the growing challenges of accessing healthcare in New Caledonia, AlloSante.nc, in partnership with local health solutions like Asclépios and Mon Drive Santé, now offers a teleconsultation service, allowing remote consultations between healthcare professionals and Caledonians, without the need for travel.

CONTACT NC | FRANCE : Mail : contact@allosante.nc

Tél: + 687 79 29 35

OUR STARTUPS AND INNOVATIVE COMPANIES

**Company Name**: BLUECHAM SAS

**Industry**: SpaceTech

**Activity**: Operator of digital platforms with an environmental focus